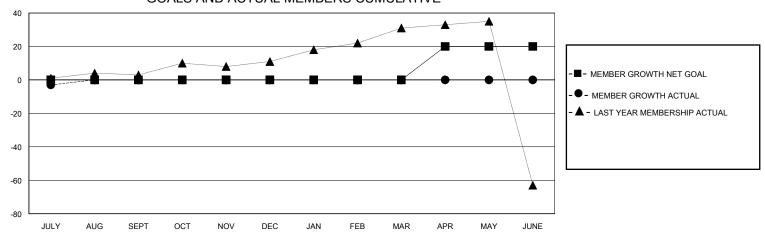

## GOALS AND ACTUAL MEMBERS CUMULATIVE

| DROPPED CLUBS: 0 |   | 3 CLUBS OF 71 ADDED 1 OR MORE<br>NEW MEMBERS | GENDER DISTRIBUTION  MALE 1,408 (77.36%) |              |   |
|------------------|---|----------------------------------------------|------------------------------------------|--------------|---|
| DROPPED MEMBERS  |   |                                              | FEMALE                                   | 412 (22.64%) |   |
| DECEASED         | 0 | CLICK HERE FOR CUMULATIVE                    | TOTAL FAMILY UNIT MEMBERS                |              | 0 |
| CLUB CANCELLED   | 0 | MEMBERSHIP DATA                              | FAMILY MEMBERS PAYING HALF               |              | 0 |
| OTHER            | 7 |                                              |                                          |              | ١ |
| TOTAL            | 7 |                                              |                                          |              |   |